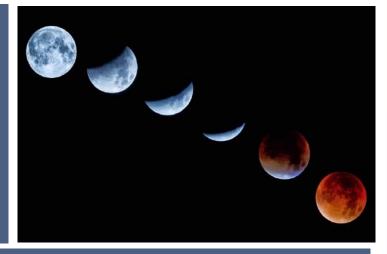

#### WHY NOT PLAN YOUR NEXT VERY SPECIAL LUNAR ECLIPSE IN MARCH?

The FULL MOON will pass into Earth's shadow and appear to turn red on the night of MARCH 13 or early in the morning on MARCH 14, according to the Gregorian Calendar, (1 Adar - Kingdom Calendar) depending on the time zone. The same phenomenon that makes our sky blue and our sunsets red causes the Moon to turn reddish-orange during a lunar eclipse. Sunlight appears white, but it actually contains a rainbow of components — and different colours of light have different physical properties.

Look to the eastern sky on the night of the eclipse for a glimpse of planets Jupiter and Mars. The Full Moon will be in the constellation Leo, under the lion's hind paw, at the beginning of the eclipse; soon afterwards, it will cross into the constellation Virgo. As Earth's shadow dims the Moon's glow, constellations will be easier to spot than usual.