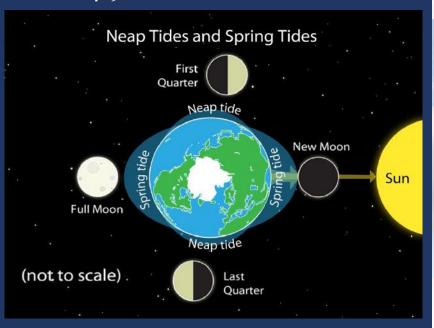

Jeremiah 31:35

The semi-diurnal range (the difference in height between high and low waters over about half a day) varies in a two-week cycle. Approximately twice a month, around the **CRESENT MOON** and **FULL MOON** when the Sun, Moon, and Earth form a line (a configuration known as a syzygy), the tidal forces are due to gravitational forces of a secondary body such as the Earth or Moon.

The tide's range is then at its maximum; this is called the **SPRING TIDE**. It is not named after the season, but, like that word, derives from the meaning "jump, burst forth, rise", as in a natural spring.

When the Moon is in the first quarter or third quarter, the Sun and Moon are separated by 90° when viewed from the Earth, and the solar, tidal force partially cancels the Moon's.

At these points in the lunar cycle, the tide's range is at its minimum, called the **NEAP TIDE**, **OR NEAPS**.

- NEAP (TIDES) is an Anglo-Saxon word meaning "without the power," as in fordganges nip (forth going without the power).
- SPRING TIDES result in high waters that are higher than average, low waters that are lower than average, 'slack water' time that is shorter than average, and stronger tidal currents than average. Conversely, neaps result in less extreme tidal conditions.